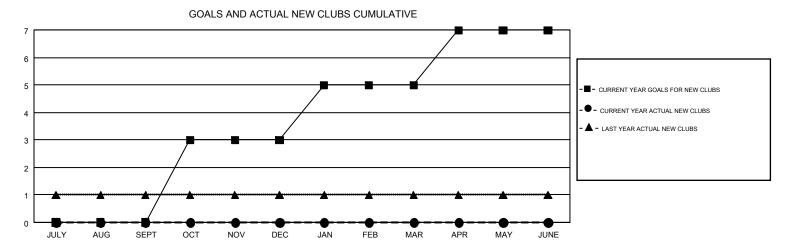

## GMT MONTHLY MEMBERSHIP PROGRESS REPORT

Multiple District 6

Results as of: 12/31/2017

**LOCATION: COLORADO** 

GMT: WILLIAM PHILLIPI

| GMT: WILLIAN          | M PHILLIPI    |           |               | _                     |                           |                         | GMT CA 1                                     |  |
|-----------------------|---------------|-----------|---------------|-----------------------|---------------------------|-------------------------|----------------------------------------------|--|
| Clubs                 |               |           |               | Members               |                           |                         |                                              |  |
| RESULTS FOR 2017-2018 |               |           |               | RESULTS FOR 2017-2018 |                           |                         |                                              |  |
| QUARTER               | NEW CLUB GOAL | NEW CLUBS | DROPPED CLUBS | QUARTER               | MEMBER GROWTH NET<br>GOAL | MEMBER GROWTH<br>ACTUAL | DROPPED MEMBERS ACTUAL (including transfers) |  |
| JULY/AUG/SEPT         | 0             | 0         | 2             | JULY/AUG/SEPT         | -13                       | 70                      | 79                                           |  |
| OCT/NOV/DEC           | 3             | 0         | 1             | OCT/NOV/DEC           | 72                        | 39                      | 124                                          |  |
| JAN/FEB/MAR           | 2             | 0         | 0             | JAN/FEB/MAR           | 32                        | 0                       | 0                                            |  |
| APR/MAY/JUNE          | 2             | 0         | 0             | APR/MAY/JUNE          | 31                        | 0                       | 0                                            |  |