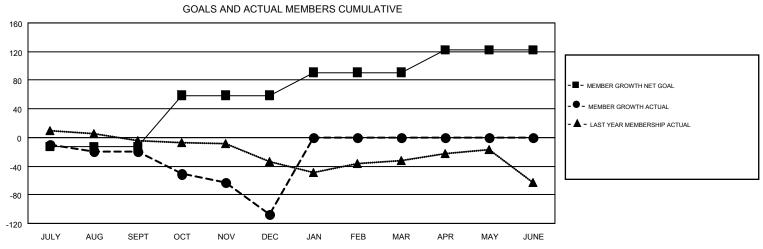

## GMT MONTHLY MEMBERSHIP PROGRESS REPORT

Multiple District 6

Results as of: 12/31/2017

**LOCATION: COLORADO** 

GMT: WILLIAM PHILLIPI

| GMT: WILLIAN          | M PHILLIPI    |           |               | _                     |                           |                         | GMT CA 1                                     |  |
|-----------------------|---------------|-----------|---------------|-----------------------|---------------------------|-------------------------|----------------------------------------------|--|
| Clubs                 |               |           |               | Members               |                           |                         |                                              |  |
| RESULTS FOR 2017-2018 |               |           |               | RESULTS FOR 2017-2018 |                           |                         |                                              |  |
| QUARTER               | NEW CLUB GOAL | NEW CLUBS | DROPPED CLUBS | QUARTER               | MEMBER GROWTH NET<br>GOAL | MEMBER GROWTH<br>ACTUAL | DROPPED MEMBERS ACTUAL (including transfers) |  |
| JULY/AUG/SEPT         | 0             | 0         | 2             | JULY/AUG/SEPT         | -13                       | 70                      | 79                                           |  |
| OCT/NOV/DEC           | 3             | 0         | 1             | OCT/NOV/DEC           | 72                        | 39                      | 124                                          |  |
| JAN/FEB/MAR           | 2             | 0         | 0             | JAN/FEB/MAR           | 32                        | 0                       | 0                                            |  |
| APR/MAY/JUNE          | 2             | 0         | 0             | APR/MAY/JUNE          | 31                        | 0                       | 0                                            |  |